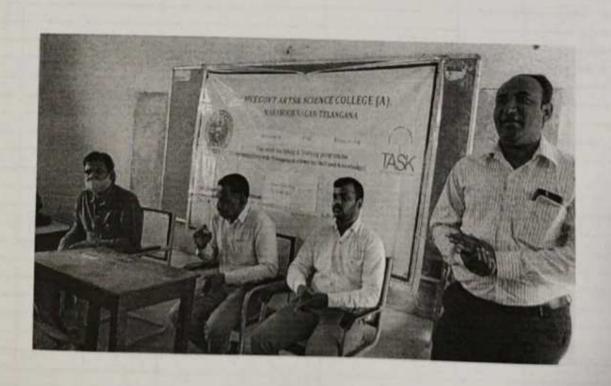

#### TSKC-TASK from 12-05-2022 TO 13-05-2022

Communication skills and Presentatiin skills Training has organized by TASK.

This is a two Days programme. It Consists of Activity based teaching and learning process. In this programme trainer will teach English Speaking, Life Skills, Aptitude, Interview, Group Discussion and Digital Literacy to the students with different activities.

**Sri. E. Indrakumar** has appointed as Trainer for this sessions by TASK. He had delivered the lectures and activities and end of the session he had given certificate and Prizes to the students of best Group and Best student of the session. Nearly 90 students are participated in this programme.

Communication skills and Presentation skills Training has started from 12-05-2022 to 13-05-2022. In this Training session Students have learn Communication Skills and Presentation skills.