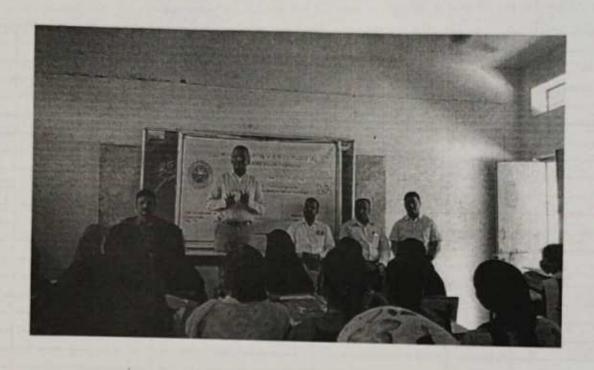

#### TSKC-TASK from 12-05-2022 TO 13-05-2022

Communication skills and Presentatiin skills Training has organized by TASK.

This is a two Days programme. It Consists of Activity based teaching and learning process. In this programme trainer will teach English Speaking, Life Skills, Aptitude, Interview, Group Discussion and Digital Literacy to the students with different activities.

**Sri. E. Indrakumar** has appointed as Trainer for this sessions by TASK. He had delivered the lectures and activities and end of the session he had given certificate and Prizes to the students of best Group and Best student of the session. Nearly 90 students are participated in this programme.

Communication skills and Presentation skills Training has started from 12-05-2022 to 13-05-2022. In this Training session Students have learn Communication Skills and Presentation skills.