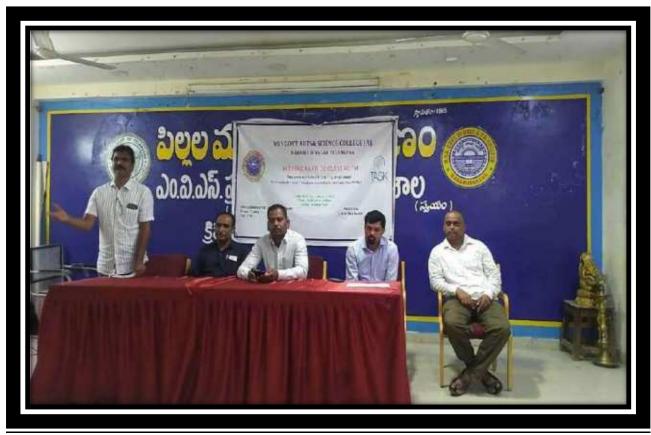

#### COMMUNICATION KILLS & PRESENTATION SKILLS

Organized by

#### TSKC-TASK from 12-05-2022 TO 13-05-2022

Communication skills and Presentatiin skills Training has organized by TASK.

This is a two Days programme. It Consists of Activity based teaching and learning process. In this programme trainer will teach English Speaking, Life Skills, Aptitude, Interview, Group Discussion and Digital Literacy to the students with different activities.

**Sri. E. Indrakumar** has appointed as Trainer for this sessions by TASK. He had delivered the lectures and activities and end of the session he had given certificate and Prizes to the students of best Group and Best student of the session. Nearly 90 students are participated in this programme.