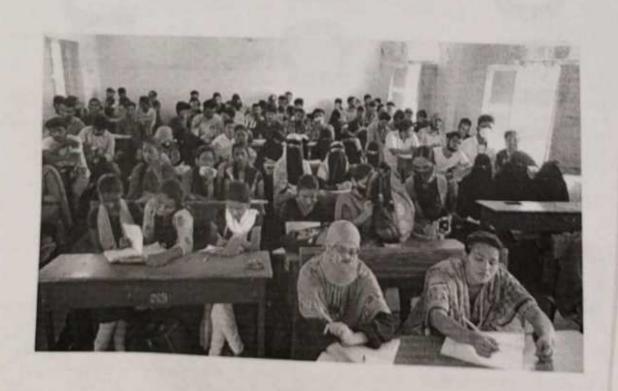

## **JAM SESSION**

The JAM Competition was conducted for the second year and third year students of MVS Government Arts and Science College (A) on 08-02-2022 at TSKC Lab. A variety of topics were given on the spot to students for speaking for sixty seconds (1 minute). Some of the topics were: "My Dream Job", "If Time Stopped" etc. This provided students with a golden opportunity to practice and exhibit their speaking skills. Total participated students in this session 10 members.

#### **PARTICIPATED STUDENTS LIST**

| S.No | Name of the Student | H.T. No        | Group and Year |
|------|---------------------|----------------|----------------|
| 1    | K SOWMYA            | 19033025468104 | BSC(MPCS)-III  |
| 2    | D MAMATHA           | 20033025468039 | BSC(MPCS)-II   |
| 3    | K AISHWARYA         | 20033025156010 | BA(HPP)-II     |
| 4    | P BHARGAVI          | 20033025468136 | BSC(MPCS)-II   |
| 5    | V MOUNIKA           | 19033025405232 | B.COM-III      |
| 6    | N PUSHPA            | 20033025445152 | BSC(BZC)-II    |
| 7    | K DHARANI           | 20033025913014 | BSC(MSCS)-II   |
| 8    | K SAI SWAPNA        | 20033025467021 | BSC(MSCS)-II   |
| 9    | V MAMATHA           | 20033025468182 | BSC(MPCS)-II   |
| 10   | M SARALA            | 20033025468123 | BSC(MPCS)-II   |