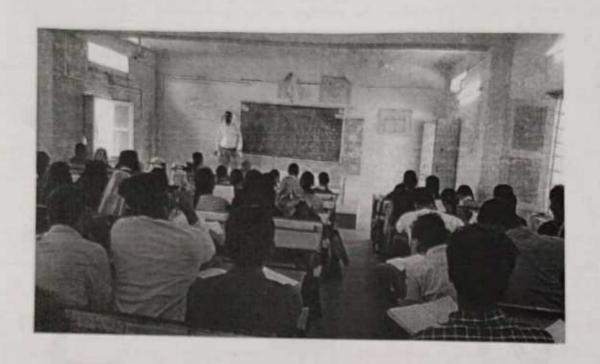

#### TSKC-TASK from 12-05-2022 TO 13-05-2022

Communication skills and Presentatiin skills Training has organized by TASK.

This is a two Days programme. It Consists of Activity based teaching and learning process. In this programme trainer will teach English Speaking, Life Skills, Aptitude, Interview, Group Discussion and Digital Literacy to the students with different activities.

**Sri. E. Indrakumar** has appointed as Trainer for this sessions by TASK. He had delivered the lectures and activities and end of the session he had given certificate and Prizes to the students of best Group and Best student of the session. Nearly 90 students are participated in this programme.

Communication skills and Presentation skills Training has started from 12-05-2022 to 13-05-2022. In this Training session Students have learn Communication Skills and Presentation skills.