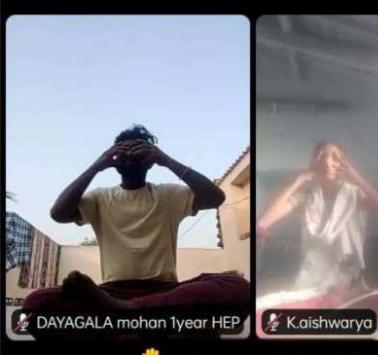

## **JAM SESSION**

The JAM Competition was conducted for the second year and third year students of MVS Government Arts and Science College (A) on 08-02-2022 at TSKC Lab. A variety of topics were given on the spot to students for speaking for sixty seconds (1 minute). Some of the topics were: "My Dream Job", "If Time Stopped" etc. This provided students with a golden opportunity to practice and exhibit their speaking skills. Total participated students in this session 10 members.

#### **PARTICIPATED STUDENTS LIST**

| S.No | Name of the Student | H.T. No        | Group and Year |
|------|---------------------|----------------|----------------|
| 1    | K SOWMYA            | 19033025468104 | BSC(MPCS)-III  |
| 2    | D MAMATHA           | 20033025468039 | BSC(MPCS)-II   |
| 3    | K AISHWARYA         | 20033025156010 | BA(HPP)-II     |
| 4    | P BHARGAVI          | 20033025468136 | BSC(MPCS)-II   |
| 5    | V MOUNIKA           | 19033025405232 | B.COM-III      |
| 6    | N PUSHPA            | 20033025445152 | BSC(BZC)-II    |
| 7    | K DHARANI           | 20033025913014 | BSC(MSCS)-II   |
| 8    | K SAI SWAPNA        | 20033025467021 | BSC(MSCS)-II   |
| 9    | V MAMATHA           | 20033025468182 | BSC(MPCS)-II   |
| 10   | M SARALA            | 20033025468123 | BSC(MPCS)-II   |