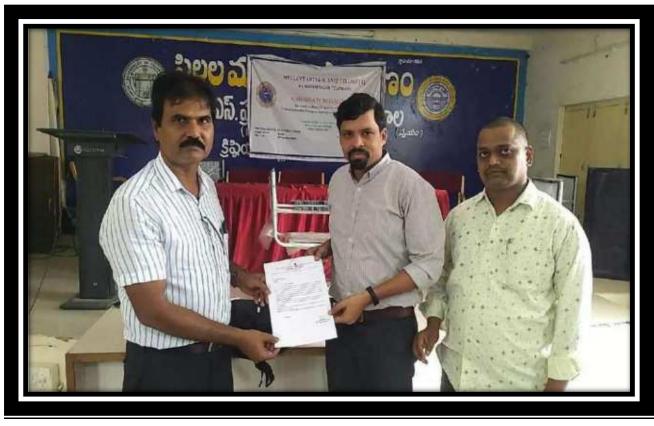

#### TSKC-TASK from 12-05-2022 TO 13-05-2022

Communication skills and Presentatiin skills Training has organized by TASK.

This is a two Days programme. It Consists of Activity based teaching and learning process. In this programme trainer will teach English Speaking, Life Skills, Aptitude, Interview, Group Discussion and Digital Literacy to the students with different activities.

**Sri. E. Indrakumar** has appointed as Trainer for this sessions by TASK. He had delivered the lectures and activities and end of the session he had given certificate and Prizes to the students of best Group and Best student of the session. Nearly 90 students are participated in this programme.

Communication skills and Presentation skills Training has started from 12-05-2022 to 13-05-2022. In this Training session Students have learn Communication Skills and Presentation skills.