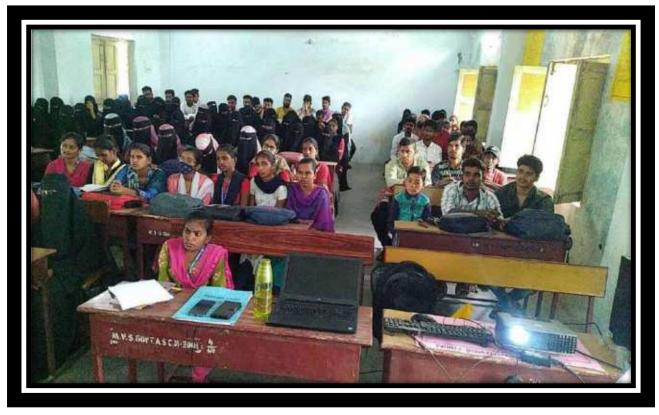

**Sri. E. Indrakumar** has appointed as Trainer for this sessions by TASK. He had delivered the lectures and activities and end of the session he had given certificate and Prizes to the students of best Group and Best student of the session. Nearly 90 students are participated in this programme.

Communication skills and Presentation skills Training has started from 12-05-2022 to 13-05-2022. In this Training session Students have learn Communication Skills and Presentation skills.