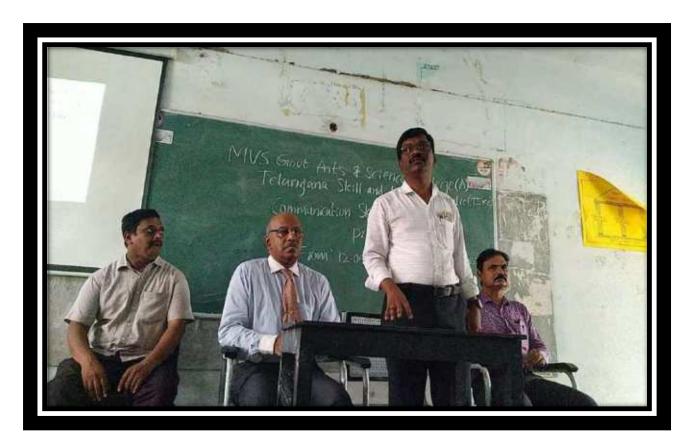

#### COMMUNICATION KILLS & PRESENTATION SKILLS

Organized by

#### TSKC-TASK from 12-05-2022 TO 13-05-2022

Communication skills and Presentatiin skills Training has organized by TASK.

This is a two Days programme. It Consists of Activity based teaching and learning process. In this programme trainer will teach English Speaking, Life Skills, Aptitude, Interview, Group Discussion and Digital Literacy to the students with different activities.

**Sri. E. Indrakumar** has appointed as Trainer for this sessions by TASK. He had delivered the lectures and activities and end of the session he had given certificate and Prizes to the students of best Group and Best student of the session. Nearly 90 students are participated in this programme.