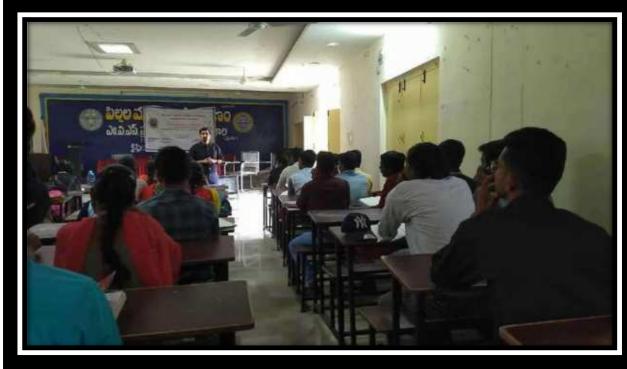

#### TSKC-TASK from 12-05-2022 TO 13-05-2022

Communication skills and Presentatiin skills Training has organized by TASK.

This is a two Days programme. It Consists of Activity based teaching and learning process. In this programme trainer will teach English Speaking, Life Skills, Aptitude, Interview, Group Discussion and Digital Literacy to the students with different activities.

**Sri. E. Indrakumar** has appointed as Trainer for this sessions by TASK. He had delivered the lectures and activities and end of the session he had given certificate and Prizes to the students of best Group and Best student of the session. Nearly 90 students are participated in this programme.

Communication skills and Presentation skills Training has started from 12-05-2022 to 13-05-2022. In this Training session Students have learn Communication Skills and Presentation skills.